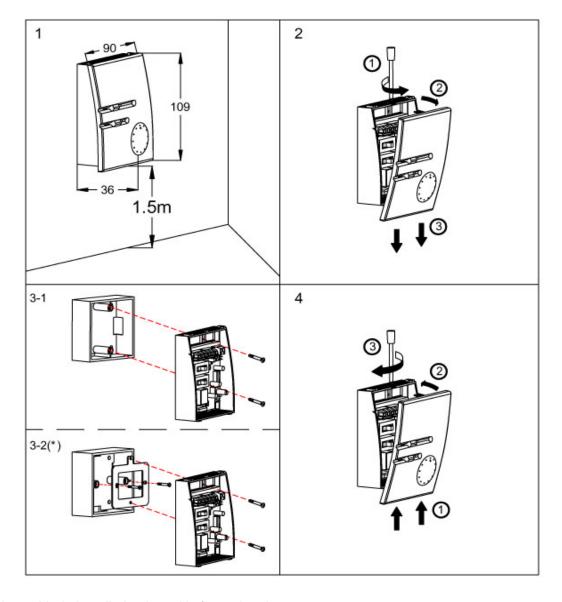

# **INSTALLATION DIAGRAM**

<sup>\*</sup>Horizontal hole installation board is for optional.