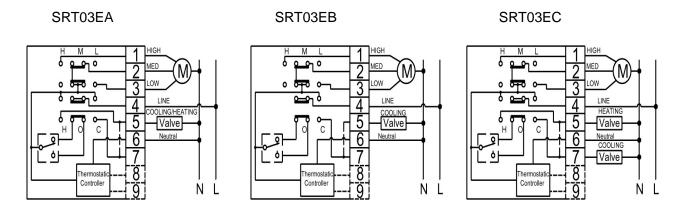

|
| WIRING CONNECTION              | Wiring terminal connection, wiring 0.5~1.5mm <sup>2</sup>                 |                  |                       |
| HOUSING                        | Fire-proof ABS engineering plastic, compliance with UL94V-0 standard      |                  |                       |
| WORKING<br>ENVIRONMENTAL RANGE | 0 ~ +50℃ and 10 ~ 90% RH non-condensation                                 |                  |                       |
| STORAGE TEMPERATURE RANGE      | -10 ~ 60℃                                                                 |                  |                       |
| NET WEIGHT                     | 70g                                                                       |                  |                       |

### **WIRING DIAGRAM**



# **INSTALLATION DIAGRAM**



<sup>\*</sup>Horizontal hole installation board is for optional.